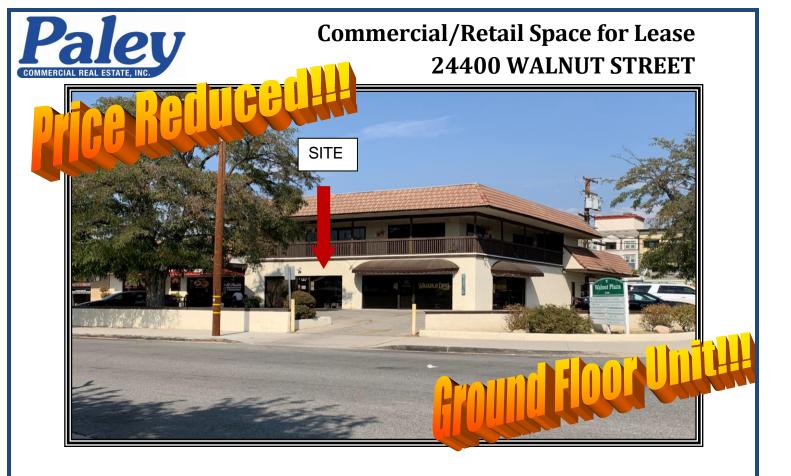

**LOCATION:** 24400 Walnut Street, Santa Clarita, Ca 91321

(Corner of 9th Street & Walnut)

**SIZE:** Unit C - 1,300 +/- square feet - Office Use

**RENTAL RATE:** Unit C - \$2,600.00 per month, MG

**OCCUPANCY:** Immediate

**PARKING:** Two (2) reserved parking spots in lot with

ample street parking as well

**COMMENTS:** \* Excellent street visibility & signage

\* Just south of Lyons Avenue
\* Old Town Newhall location!!!

\* New public parking structure ½ block away

## **Ground Floor:**

Suite C:

24400 Walnut Street Unit C