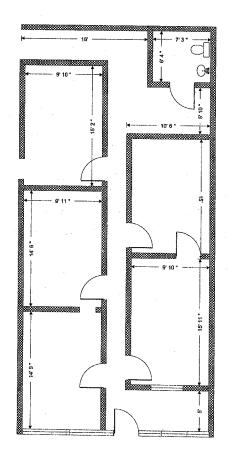

(Corner of 9th Street & Walnut)

**SIZE:** Unit C - 1,300 +/- square feet - Office Use

**RENTAL RATE:** Unit C - \$2,600.00 per month, MG

**OCCUPANCY:** Immediate

**PARKING:** Two (2) reserved parking spots in lot with

ample street parking as well

**COMMENTS:** \* Excellent street visibility & signage

\* Just south of Lyons Avenue
\* Old Town Newhall location!!!

\* New public parking structure ½ block away

## FOR MORE INFORMATION OR A TOUR, PLEASE CONTACT:

Richard L. Paley

Benjamin L. Paley

richard@paleycommercial.com ben@paleycommercial.com

DRE: 00966353 DRE: 02074047

19507 Ventura Boulevard, Tarzana, Ca 91356 ~ Phone (818) 343-3000 ~ Fax (818) 343-3311 <u>www.paleycommercial.com</u>

## Floor Plan: Available Suite

## **Ground Floor:**

Suite C:

24400 Walnut Street Unit C